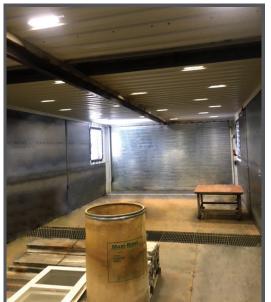

#### **Solution**

Without indoor space available and an extremely limited budget, Advanced Surface elected to construct a make-shift booth out of two 40 ft shipping containers, which they welded together.

BlastOne then outfitted the booth with an abrasive recovery system and dust collection equipment.

The interior of Advanced Surface's newly minted blast and paint booth

BlastOne outfitted the booth with a dust collection system to ensure worker safety and to reduce waste