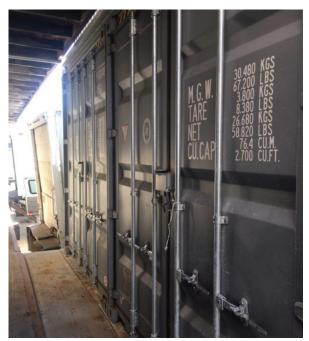

800-999-1881 www.Blast0ne.com

BlastOne's proposal mockup of the project that would ensure greatest degree of efficiency without breaking the budget

BlastOne then outfitted the booth with an abrasive recovery system and dust collection equipment.

The interior of Advanced Surface's newly minted blast and paint booth

BlastOne outfitted the booth with a dust collection system to ensure worker safety and to reduce waste