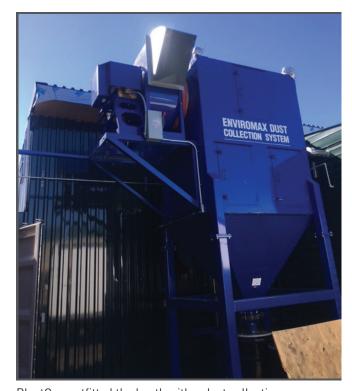

BlastOne then outfitted the booth with an abrasive recovery system and dust collection equipment.

The interior of Advanced Surface's newly minted blast and paint booth

BlastOne outfitted the booth with a dust collection system to ensure worker safety and to reduce waste